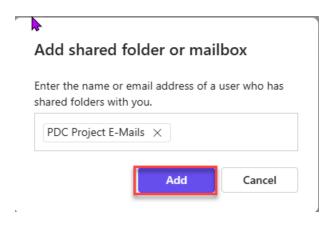

## **Procedure**

1. Scroll to the 'Shared with me' folder

2. Right-click and select 'Add shared folder or mailbox'

3. Type <a href="mails@msu.edu">IPF.PDCProjectemails@msu.edu</a> in the box – it will replace with the folder name (PDC Project E-Mails) and click 'Add'.