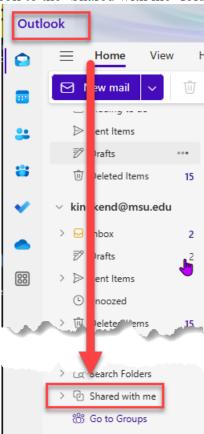

## **Procedure**

1. Scroll to the 'Shared with me' folder

2. Right-click and select 'Add shared folder or mailbox'

3. Type <a href="mails@msu.edu">IPF.PDCProjectemails@msu.edu</a> in the box – it will replace with the folder name (PDC Project E-Mails) and click 'Add'.