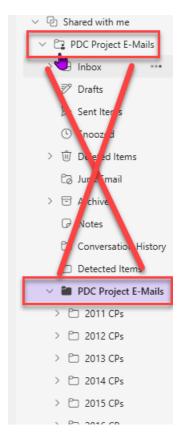

## **Purpose**

Instructions for Adding the PDC Project Emails folder to Outlook.

## **Procedure**

1. Scroll to the 'Shared with me' folder



2. Right-click and select 'Add shared folder or mailbox'



3. Type <a href="mails@msu.edu">IPF.PDCProjectemails@msu.edu</a> in the box – it will replace with the folder name (PDC Project E-Mails) and click 'Add'.



You should now have access to the PDC Project Emails folder.



## **Revision History and Owner of Document**

Created: April 17th 2025

Updated: N/A

Facilities Information Services | fissupport@ipf.msu.edu | 517-353-3434 | FIS Support Portal