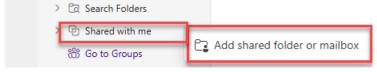

## **Procedure**

1. Scroll to the 'Shared with me' folder

2. Right-click and select 'Add shared folder or mailbox'

3. Type <a href="mails@msu.edu">IPF.PDCProjectemails@msu.edu</a> in the box – it will replace with the folder name (PDC Project E-Mails) and click 'Add'.